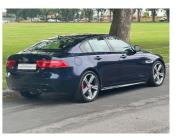

# 2015 Jaguar XE S 3.0 Supercharged P340

Purchase Price

\$27,990

Finance may be available on this vehicle. Ask one of our friendly staff for more information.

marac

Gain peace of mind with Mechanical Breakdown Insurance. **Ask us how.** 

### Body Style

4 door, Sedan

Odometer

54,000 km

Engine 3000 cc

Fuel Type

Petrol

Transmission

## Ext Colour

Dark Sapphire Metallic

- History
- -

Seats

-