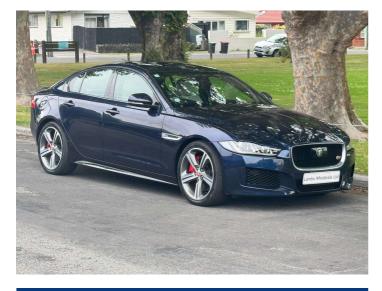

# 2015 Jaguar XE S 3.0 Supercharged P340

Purchase Price

\$27,990

Finance may be available on this vehicle. Ask one of our friendly staff for more information.

marac

Gain peace of mind with Mechanical Breakdown Insurance. **Ask us how.** 

### Body Style

4 door, Sedan

Odometer

54,000 km

Engine 3000 cc

Fuel Type

Petrol

Transmission

## Ext Colour

Dark Sapphire Metallic

- History
- -

Seats

-