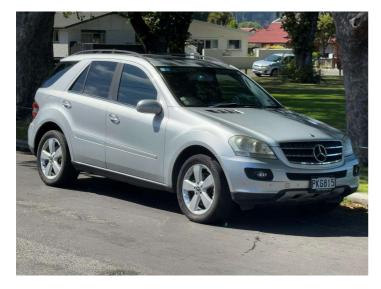

## 2006 Mercedes-Benz ML350 4-MATIC Sport

**Purchase Price** 

Includes GST, Registration & Licensing

Finance may be available on this

vehicle. Ask one of our friendly

staff for more information.

\$9,990

Body Style

Station Wagon

Odometer

73,000 km

Engine

3490 cc, Internal Combustion

Fuel Type

Petrol

Transmission **Automatic** 

Wheels

VIN

Energy Economy

Reg No.

**PKG815** 

Ext Colour

History

Seats

5 seats

**Iridium Silver** 

**Ex-Overseas** 

CO2 Emissions

\_

Gain peace of mind with Mechanical Breakdown Insurance. **Ask us how.** 

provident \_\_\_\_ insurance

marac