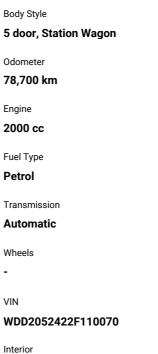

## **Top features**

- » Cruise Control
- » electric seats
- » Reversing Camera

Reg No.

\_

Ext Colour Obsidian Black

History

-

Seats

-

CO2 Emissions

-

Energy Economy

-

Safety -

-

Stock ID: 2557