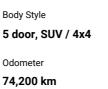

# not available yet

, . .

Engine 3000 cc

Fuel Type

Diesel

Transmission
Automatic, 4WD

Wheels

-